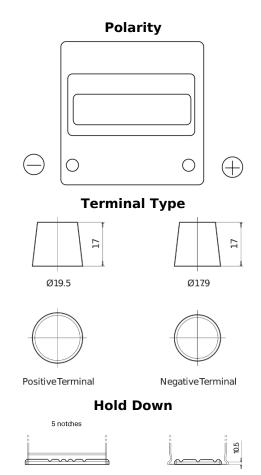

## **Technica TB440**

| Part number                    | TB440         |
|--------------------------------|---------------|
| Technology                     | Flooded       |
| EAN/GTIN                       | 3661024054508 |
| Voltage                        | 12 V          |
| Capacity                       | 44.0 Ah       |
| CCA                            | 400 A         |
| Length                         | 175 mm        |
| Width                          | 175 mm        |
| Height                         | 190 mm        |
| Box size                       | L00           |
| Polarity                       | ETN 0         |
| Terminal Type                  | EN taper post |
| Hold Down                      | B13           |
| Weights (subject of variation) | 10.70 kg      |