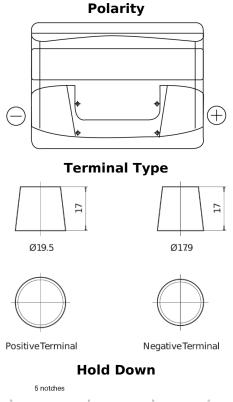

## **Technica TB442**

| Part number                    | TB442         |
|--------------------------------|---------------|
| Technology                     | Flooded       |
| EAN/GTIN                       | 3661024054607 |
| Voltage                        | 12 V          |
| Capacity                       | 44.0 Ah       |
| CCA                            | 420 A         |
| Length                         | 207 mm        |
| Width                          | 175 mm        |
| Height                         | 175 mm        |
| Box size                       | LB1           |
| Polarity                       | ETN 0         |
| Terminal Type                  | EN taper post |
| Hold Down                      | B13           |
| Weights (subject of variation) | 10.60 kg      |