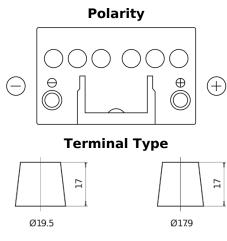

## **Technica TB450**

| Part number                    | TB450         |
|--------------------------------|---------------|
| Technology                     | Flooded       |
| EAN/GTIN                       | 3661024054492 |
| Voltage                        | 12 V          |
| Capacity                       | 45.0 Ah       |
| CCA                            | 330 A         |
| Length                         | 220 mm        |
| Width                          | 135 mm        |
| Height                         | 225 mm        |
| Box size                       | E02           |
| Polarity                       | ETN 0         |
| Terminal Type                  | EN taper post |
| Hold Down                      | B1            |
| Weights (subject of variation) | 12.50 kg      |