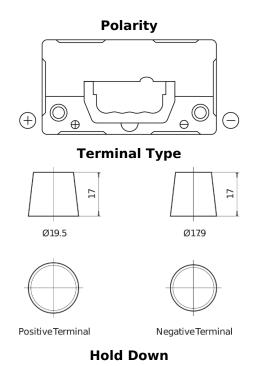

## **Technica TB455**

| Part number                    | TB455         |
|--------------------------------|---------------|
| Technology                     | Flooded       |
| EAN/GTIN                       | 3661024054386 |
| Voltage                        | 12 V          |
| Capacity                       | 45.0 Ah       |
| CCA                            | 330 A         |
| Length                         | 237 mm        |
| Width                          | 127 mm        |
| Height                         | 227 mm        |
| Box size                       | B24           |
| Polarity                       | ETN 1         |
| Terminal Type                  | EN taper post |
| Hold Down                      | В0            |
| Weights (subject of variation) | 11.40 kg      |