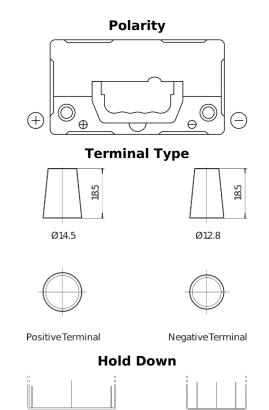

## **Technica TB457**

| Part number                    | TB457          |
|--------------------------------|----------------|
| Technology                     | Flooded        |
| EAN/GTIN                       | 3661024054362  |
| Voltage                        | 12 V           |
| Capacity                       | 45.0 Ah        |
| CCA                            | 330 A          |
| Length                         | 237 mm         |
| Width                          | 127 mm         |
| Height                         | 227 mm         |
| Box size                       | B24            |
| Polarity                       | ETN 1          |
| Terminal Type                  | JIS taper post |
| Hold Down                      | В0             |
| Weights (subject of variation) | 11.40 kg       |