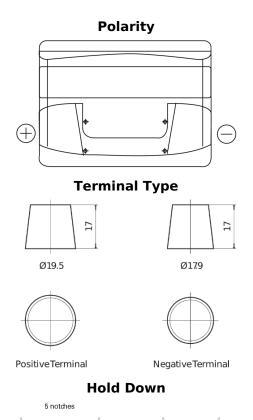

## **Technica TB501**

| Part number                    | TB501         |
|--------------------------------|---------------|
| Technology                     | Flooded       |
| EAN/GTIN                       | 3661024054522 |
| Voltage                        | 12 V          |
| Capacity                       | 50.0 Ah       |
| CCA                            | 450 A         |
| Length                         | 207 mm        |
| Width                          | 175 mm        |
| Height                         | 190 mm        |
| Box size                       | L01           |
| Polarity                       | ETN 1         |
| Terminal Type                  | EN taper post |
| Hold Down                      | B13           |
| Weights (subject of variation) | 12.20 kg      |