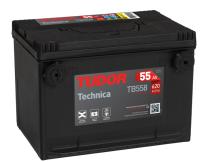

## Technica TB558

| Part number                    | TB558           | Polarity                 |
|--------------------------------|-----------------|--------------------------|
| Technology                     | Flooded         |                          |
| EAN/GTIN                       | 3661024057158   |                          |
| Voltage                        | 12 V            |                          |
| Capacity                       | 55.0 Ah         |                          |
| CCA                            | 620 A           |                          |
| Length                         | 230 mm          | Terminal Type            |
| Width                          | 180 mm          |                          |
| Height                         | 186 mm          | 3/8 - 16<br>THREAD DEPTH |
| Box size                       | G75             | (( () (POS AND NEG)      |
| Polarity                       | ETN 1           |                          |
| Terminal Type                  | SAE S 3/8" side |                          |
|                                | Terminal        | Hold Down                |
| Hold Down                      | B7              |                          |
| Weights (subject of variation) | 14.20 kg        |                          |