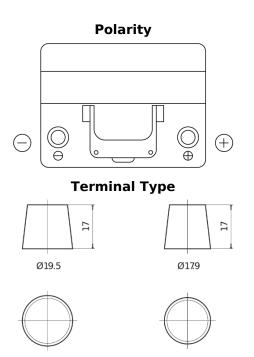

## **Technica TB604**

| Part number                    | TB604         |
|--------------------------------|---------------|
| Technology                     | Flooded       |
| EAN/GTIN                       | 3661024054416 |
| Voltage                        | 12 V          |
| Capacity                       | 60.0 Ah       |
| CCA                            | 480 A         |
| Length                         | 230 mm        |
| Width                          | 173 mm        |
| Height                         | 222 mm        |
| Box size                       | D23           |
| Polarity                       | ETN 0         |
| Terminal Type                  | EN taper post |
| Hold Down                      | Korean B1     |
| Weights (subject of variation) | 14.60 kg      |

**Hold Down** 

NegativeTerminal

Design, features and specifications are subject to change without notice. We disclaim any representation or warranty, express or implied, concerning the data or recommendations, and in no event shall be liable for any loss or damage claimed to have arisen as a result. Some products may not be available in your local market.

PositiveTerminal