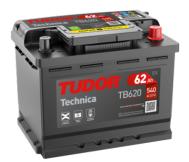

## Technica TB620

| Part number                    | TB620         |
|--------------------------------|---------------|
| Technology                     | Flooded       |
| EAN/GTIN                       | 3661024054539 |
| Voltage                        | 12 V          |
| Capacity                       | 62.0 Ah       |
| CCA                            | 540 A         |
| Length                         | 242 mm        |
| Width                          | 175 mm        |
| Height                         | 190 mm        |
| Box size                       | L02           |
| Polarity                       | ETN 0         |
| Terminal Type                  | EN taper post |
| Hold Down                      | B13           |
| Weights (subject of variation) | 14.20 kg      |
|                                |               |