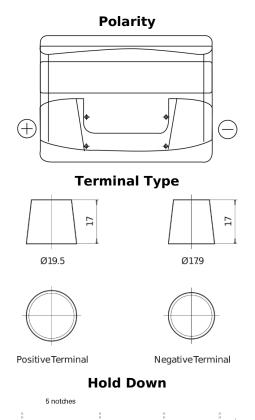

## **Technica TB621**

| Part number                    | TB621         |
|--------------------------------|---------------|
| Technology                     | Flooded       |
| EAN/GTIN                       | 3661024054546 |
| Voltage                        | 12 V          |
| Capacity                       | 62.0 Ah       |
| CCA                            | 540 A         |
| Length                         | 242 mm        |
| Width                          | 175 mm        |
| Height                         | 190 mm        |
| Box size                       | L02           |
| Polarity                       | ETN 1         |
| Terminal Type                  | EN taper post |
| Hold Down                      | B13           |
| Weights (subject of variation) | 14.20 kg      |