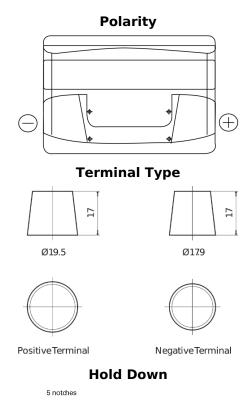

## **Technica TB740**

| Part number                    | TB740         |
|--------------------------------|---------------|
| Technology                     | Flooded       |
| EAN/GTIN                       | 3661024054553 |
| Voltage                        | 12 V          |
| Capacity                       | 74.0 Ah       |
| CCA                            | 680 A         |
| Length                         | 278 mm        |
| Width                          | 175 mm        |
| Height                         | 190 mm        |
| Box size                       | L03           |
| Polarity                       | ETN 0         |
| Terminal Type                  | EN taper post |
| Hold Down                      | B13           |
| Weights (subject of variation) | 16.60 kg      |