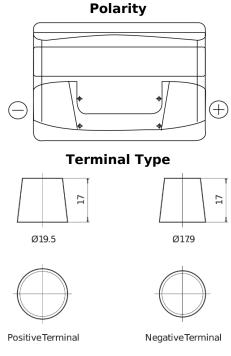

## **Technica TB800**

| Part number                    | TB800         |
|--------------------------------|---------------|
| Technology                     | Flooded       |
| EAN/GTIN                       | 3661024056465 |
| Voltage                        | 12 V          |
| Capacity                       | 80.0 Ah       |
| CCA                            | 640 A         |
| Length                         | 315 mm        |
| Width                          | 175 mm        |
| Height                         | 190 mm        |
| Box size                       | L04           |
| Polarity                       | ETN 0         |
| Terminal Type                  | EN taper post |
| Hold Down                      | B13           |
| Weights (subject of variation) | 19.00 kg      |

## **Hold Down**

Design, features and specifications are subject to change without notice. We disclaim any representation or warranty, express or implied, concerning the data or recommendations, and in no event shall be liable for any loss or damage claimed to have arisen as a result. Some products may not be available in your local market.