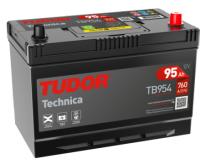

## **Technica TB954**

| Part number                    | TB954         |
|--------------------------------|---------------|
| Technology                     | Flooded       |
| EAN/GTIN                       | 3661024054454 |
| Voltage                        | 12 V          |
| Capacity                       | 95.0 Ah       |
| CCA                            | 760 A         |
| Length                         | 306 mm        |
| Width                          | 173 mm        |
| Height                         | 222 mm        |
| Box size                       | D31           |
| Polarity                       | ETN 0         |
| Terminal Type                  | EN taper post |
| Hold Down                      | Korean B1     |
| Weights (subject of variation) | 20.60 kg      |