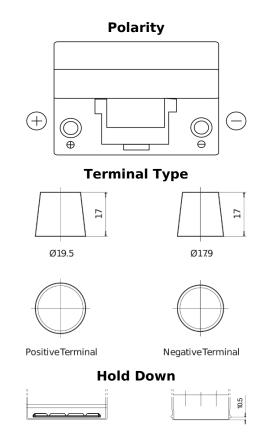

## **Technica TB955**

| Part number                    | TB955         |
|--------------------------------|---------------|
| Technology                     | Flooded       |
| EAN/GTIN                       | 3661024054461 |
| Voltage                        | 12 V          |
| Capacity                       | 95.0 Ah       |
| CCA                            | 760 A         |
| Length                         | 306 mm        |
| Width                          | 173 mm        |
| Height                         | 222 mm        |
| Box size                       | D31           |
| Polarity                       | ETN 1         |
| Terminal Type                  | EN taper post |
| Hold Down                      | Korean B1     |
| Weights (subject of variation) | 20.60 kg      |