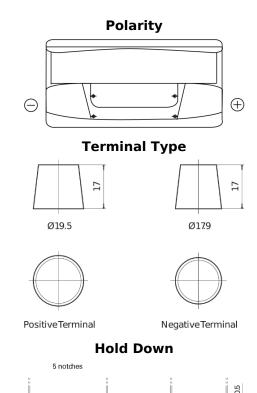

## **Standard TC900**

| Part number                    | TC900         |
|--------------------------------|---------------|
| Technology                     | Flooded       |
| EAN/GTIN                       | 3661024054836 |
| Voltage                        | 12 V          |
| Capacity                       | 90.0 Ah       |
| CCA                            | 720 A         |
| Length                         | 353 mm        |
| Width                          | 175 mm        |
| Height                         | 190 mm        |
| Box size                       | L05           |
| Polarity                       | ETN 0         |
| Terminal Type                  | EN taper post |
| Hold Down                      | B13           |
| Weights (subject of variation) | 20.50 kg      |