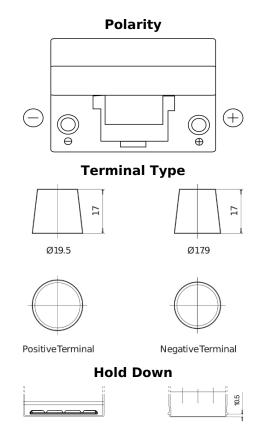

## **Standard TC904**

| Part number                    | TC904         |
|--------------------------------|---------------|
| Technology                     | Flooded       |
| EAN/GTIN                       | 3661024054751 |
| Voltage                        | 12 V          |
| Capacity                       | 90.0 Ah       |
| CCA                            | 680 A         |
| Length                         | 306 mm        |
| Width                          | 173 mm        |
| Height                         | 222 mm        |
| Box size                       | D31           |
| Polarity                       | ETN 0         |
| Terminal Type                  | EN taper post |
| Hold Down                      | Korean B1     |
| Weights (subject of variation) | 19.90 kg      |