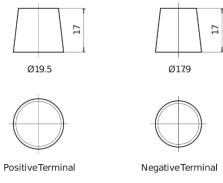

number                    | TD851T        |
|--------------------------------|---------------|
| Technology                     | GEL           |
| EAN/GTIN                       | 3661024057615 |
| Voltage                        | 12 V          |
| Capacity                       | 85.0 Ah       |
| CCA                            | 350 A         |
| Length                         | 349 mm        |
| Width                          | 175 mm        |
| Height                         | 235 mm        |
| Box size                       | D02           |
| Polarity                       | ETN 1         |
| Terminal Type                  | EN taper post |
| Hold Down                      | В0            |
| Weights (subject of variation) | 29.50 kg      |

## **Polarity**



## **Terminal Type**



#### **Hold Down**



Design, features and specifications are subject to change without notice. We disclaim any representation or warranty, express or implied, concerning the data or recommendations, and in no event shall be liable for any loss or damage claimed to have arisen as a result. Some products may not be available in your local market.