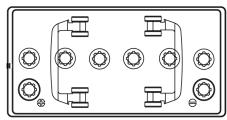

Gel TD851T**



| Part number                    | TD851T        |
|--------------------------------|---------------|
| Technology                     | GEL           |
| EAN/GTIN                       | 3661024057615 |
| Voltage                        | 12 V          |
| Capacity                       | 85.0 Ah       |
| CCA                            | 350 A         |
| Length                         | 349 mm        |
| Width                          | 175 mm        |
| Height                         | 235 mm        |
| Box size                       | D02           |
| Polarity                       | ETN 1         |
| Terminal Type                  | EN taper post |
| Hold Down                      | В0            |
| Weights (subject of variation) | 29.50 kg      |

## **Polarity**



## **Terminal Type**



#### **Hold Down**



Design, features and specifications are subject to change without notice. We disclaim any representation or warranty, express or implied, concerning the data or recommendations, and in no event shall be liable for any loss or damage claimed to have arisen as a result. Some products may not be available in your local market.