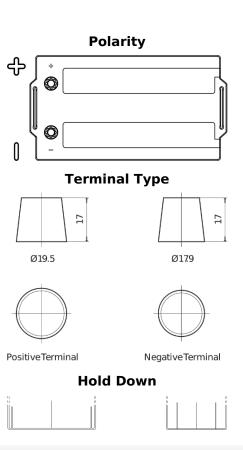

## StrongPRO EFB+ TE2353

\_ \_ \_ \_

| Part number                    | TE2353        |
|--------------------------------|---------------|
| Technology                     | EFB           |
| EAN/GTIN                       | 3661024056694 |
| Voltage                        | 12 V          |
| Capacity                       | 235.0 Ah      |
| CCA                            | 1200 A        |
| Length                         | 518 mm        |
| Width                          | 274 mm        |
| Height                         | 240 mm        |
| Box size                       | D06           |
| Polarity                       | ETN 3         |
| Terminal Type                  | EN taper post |
| Hold Down                      | B0            |
| Weights (subject of variation) | 58.20 kg      |
|                                |               |