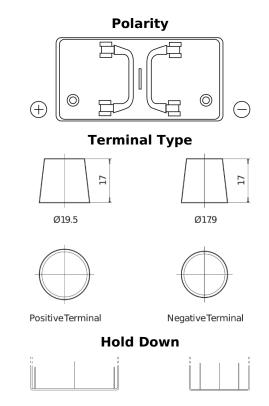

## PowerPRO TF1251

| Part number                    | TF1251        |
|--------------------------------|---------------|
| Technology                     | Flooded       |
| EAN/GTIN                       | 3661024057684 |
| Voltage                        | 12 V          |
| Capacity                       | 125.0 Ah      |
| CCA                            | 850 A         |
| Length                         | 349 mm        |
| Width                          | 175 mm        |
| Height                         | 285 mm        |
| Box size                       | D03           |
| Polarity                       | ETN 1         |
| Terminal Type                  | EN taper post |
| Hold Down                      | В0            |
| Weights (subject of variation) | 31.00 kg      |