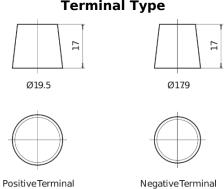

## **AGM TK1050**

| Part number                    | TK1050        |
|--------------------------------|---------------|
| Technology                     | AGM           |
| EAN/GTIN                       | 3661024056519 |
| Voltage                        | 12 V          |
| Capacity                       | 105.0 Ah      |
| CCA                            | 950 A         |
| Length                         | 392 mm        |
| Width                          | 175 mm        |
| Height                         | 190 mm        |
| Box size                       | L06           |
| Polarity                       | ETN 0         |
| Terminal Type                  | EN taper post |
| Hold Down                      | B13           |
| Weights (subject of variation) | 29.00 kg      |