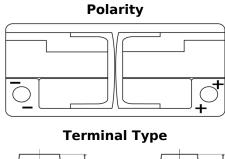

## **AGM TK1050**

| Part number                    | TK1050        |
|--------------------------------|---------------|
| Technology                     | AGM           |
| EAN/GTIN                       | 3661024056519 |
| Voltage                        | 12 V          |
| Capacity                       | 105.0 Ah      |
| CCA                            | 950 A         |
| Length                         | 392 mm        |
| Width                          | 175 mm        |
| Height                         | 190 mm        |
| Box size                       | L06           |
| Polarity                       | ETN 0         |
| Terminal Type                  | EN taper post |
| Hold Down                      | B13           |
| Weights (subject of variation) | 29.00 kg      |