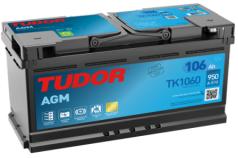

## **AGM TK1060**

| Part number                    | TK1060        |
|--------------------------------|---------------|
| Technology                     | AGM           |
| EAN/GTIN                       | 3661024057660 |
| Voltage                        | 12 V          |
| Capacity                       | 106.0 Ah      |
| CCA                            | 950 A         |
| Length                         | 392 mm        |
| Width                          | 175 mm        |
| Height                         | 190 mm        |
| Box size                       | L06           |
| Polarity                       | ETN 0         |
| Terminal Type                  | EN taper post |
| Hold Down                      | B13           |
| Weights (subject of variation) | 29.00 kg      |