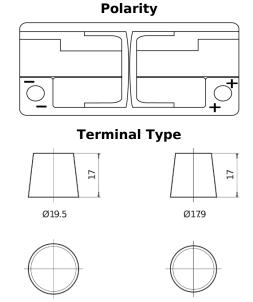

## **AGM TK1060**

| Part number                    | TK1060        |
|--------------------------------|---------------|
| Technology                     | AGM           |
| EAN/GTIN                       | 3661024057660 |
| Voltage                        | 12 V          |
| Capacity                       | 106.0 Ah      |
| CCA                            | 950 A         |
| Length                         | 392 mm        |
| Width                          | 175 mm        |
| Height                         | 190 mm        |
| Box size                       | L06           |
| Polarity                       | ETN 0         |
| Terminal Type                  | EN taper post |
| Hold Down                      | B13           |
| Weights (subject of variation) | 29.00 kg      |

## **Hold Down**

**PositiveTerminal** 

NegativeTerminal

Design, features and specifications are subject to change without notice. We disclaim any representation or warranty, express or implied, concerning the data or recommendations, and in no event shall be liable for any loss or damage claimed to have arisen as a result. Some products may not be available in your local market.