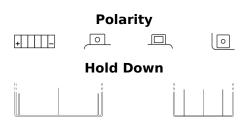

| Part number                    | TK131         |
|--------------------------------|---------------|
| Technology                     | AGM           |
| EAN/GTIN                       | 3661024056601 |
| Voltage                        | 12 V          |
| Capacity                       | 13.0 Ah       |
| CCA                            | 200 A         |
| Length                         | 150 mm        |
| Width                          | 90 mm         |
| Height                         | 145 mm        |
| Box size                       | C56           |
| Polarity                       | ETN 1         |
| Terminal Type                  | M04           |
| Hold Down                      | B0            |
| Weights (subject of variation) | 4.50 kg       |