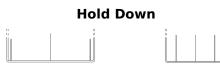

## **AGM TK454**

| Part number                    | TK454         |
|--------------------------------|---------------|
| Technology                     | AGM           |
| EAN/GTIN                       | 3661024057738 |
| Voltage                        | 12 V          |
| Capacity                       | 45.0 Ah       |
| CCA                            | 380 A         |
| Length                         | 237 mm        |
| Width                          | 127 mm        |
| Height                         | 227 mm        |
| Box size                       | B24           |
| Polarity                       | ETN 0         |
| Terminal Type                  | EN taper post |
| Hold Down                      | В0            |
| Weights (subject of variation) | 13.50 kg      |
|                                |               |