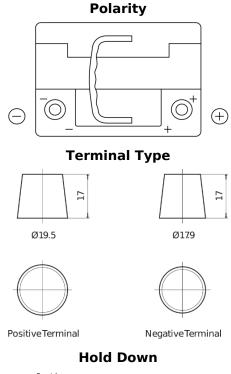

## **AGM TK600**

| Part number                    | TK600         |
|--------------------------------|---------------|
| Technology                     | AGM           |
| EAN/GTIN                       | 3661024056502 |
| Voltage                        | 12 V          |
| Capacity                       | 60.0 Ah       |
| CCA                            | 680 A         |
| Length                         | 242 mm        |
| Width                          | 175 mm        |
| Height                         | 190 mm        |
| Box size                       | L02           |
| Polarity                       | ETN 0         |
| Terminal Type                  | EN taper post |
| Hold Down                      | B13           |
| Weights (subject of variation) | 17.90 kg      |