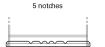

## **AGM TK600**

| Part number                    | TK600         |
|--------------------------------|---------------|
| Technology                     | AGM           |
| EAN/GTIN                       | 3661024056502 |
| Voltage                        | 12 V          |
| Capacity                       | 60.0 Ah       |
| CCA                            | 680 A         |
| Length                         | 242 mm        |
| Width                          | 175 mm        |
| Height                         | 190 mm        |
| Box size                       | L02           |
| Polarity                       | ETN 0         |
| Terminal Type                  | EN taper post |
| Hold Down                      | B13           |
| Weights (subject of variation) | 17.90 kg      |