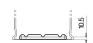

## **AGM TK600**

| Part number                    | TK600         |
|--------------------------------|---------------|
| Technology                     | AGM           |
| EAN/GTIN                       | 3661024056502 |
| Voltage                        | 12 V          |
| Capacity                       | 60.0 Ah       |
| CCA                            | 680 A         |
| Length                         | 242 mm        |
| Width                          | 175 mm        |
| Height                         | 190 mm        |
| Box size                       | L02           |
| Polarity                       | ETN 0         |
| Terminal Type                  | EN taper post |
| Hold Down                      | B13           |
| Weights (subject of variation) | 17.90 kg      |