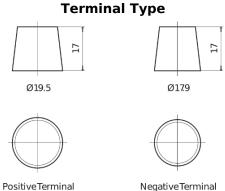

## **AGM TK700**

| Part number                    | TK700         |
|--------------------------------|---------------|
| Technology                     | AGM           |
| EAN/GTIN                       | 3661024055710 |
| Voltage                        | 12 V          |
| Capacity                       | 70.0 Ah       |
| CCA                            | 760 A         |
| Length                         | 278 mm        |
| Width                          | 175 mm        |
| Height                         | 190 mm        |
| Box size                       | L03           |
| Polarity                       | ETN 0         |
| Terminal Type                  | EN taper post |
| Hold Down                      | B13           |
| Weights (subject of variation) | 20.60 kg      |