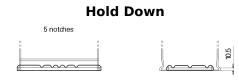

## **AGM TK700**

| Part number                    | TK700         |
|--------------------------------|---------------|
| Technology                     | AGM           |
| EAN/GTIN                       | 3661024055710 |
| Voltage                        | 12 V          |
| Capacity                       | 70.0 Ah       |
| CCA                            | 760 A         |
| Length                         | 278 mm        |
| Width                          | 175 mm        |
| Height                         | 190 mm        |
| Box size                       | L03           |
| Polarity                       | ETN 0         |
| Terminal Type                  | EN taper post |
| Hold Down                      | B13           |
| Weights (subject of variation) | 20.60 kg      |