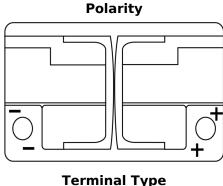

## **AGM TK700**

| Part number                    | TK700         |
|--------------------------------|---------------|
| Technology                     | AGM           |
| EAN/GTIN                       | 3661024055710 |
| Voltage                        | 12 V          |
| Capacity                       | 70.0 Ah       |
| CCA                            | 760 A         |
| Length                         | 278 mm        |
| Width                          | 175 mm        |
| Height                         | 190 mm        |
| Box size                       | L03           |
| Polarity                       | ETN 0         |
| Terminal Type                  | EN taper post |
| Hold Down                      | B13           |
| Weights (subject of variation) | 20.60 kg      |