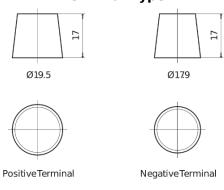

## **AGM TK720**

| Part number                    | TK720         |
|--------------------------------|---------------|
| Technology                     | AGM           |
| EAN/GTIN                       | 3661024057639 |
| Voltage                        | 12 V          |
| Capacity                       | 72.0 Ah       |
| CCA                            | 760 A         |
| Length                         | 278 mm        |
| Width                          | 175 mm        |
| Height                         | 190 mm        |
| Box size                       | L03           |
| Polarity                       | ETN 0         |
| Terminal Type                  | EN taper post |
| Hold Down                      | B13           |
| Weights (subject of variation) | 20.60 kg      |