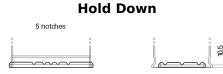

## **AGM TK720**

| Part number                    | TK720         |
|--------------------------------|---------------|
| Technology                     | AGM           |
| EAN/GTIN                       | 3661024057639 |
| Voltage                        | 12 V          |
| Capacity                       | 72.0 Ah       |
| CCA                            | 760 A         |
| Length                         | 278 mm        |
| Width                          | 175 mm        |
| Height                         | 190 mm        |
| Box size                       | L03           |
| Polarity                       | ETN 0         |
| Terminal Type                  | EN taper post |
| Hold Down                      | B13           |
| Weights (subject of variation) | 20.60 kg      |