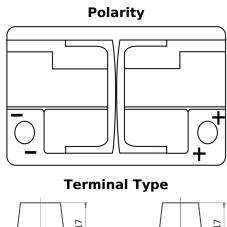

## **AGM TK720**

| Part number                    | TK720         |
|--------------------------------|---------------|
| Technology                     | AGM           |
| EAN/GTIN                       | 3661024057639 |
| Voltage                        | 12 V          |
| Capacity                       | 72.0 Ah       |
| CCA                            | 760 A         |
| Length                         | 278 mm        |
| Width                          | 175 mm        |
| Height                         | 190 mm        |
| Box size                       | L03           |
| Polarity                       | ETN 0         |
| Terminal Type                  | EN taper post |
| Hold Down                      | B13           |
| Weights (subject of variation) | 20.60 kg      |