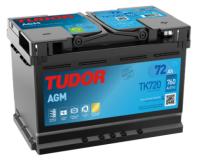

## **AGM TK720**

| Part number                    | TK720         |
|--------------------------------|---------------|
| Technology                     | AGM           |
| EAN/GTIN                       | 3661024057639 |
| Voltage                        | 12 V          |
| Capacity                       | 72.0 Ah       |
| CCA                            | 760 A         |
| Length                         | 278 mm        |
| Width                          | 175 mm        |
| Height                         | 190 mm        |
| Box size                       | L03           |
| Polarity                       | ETN 0         |
| Terminal Type                  | EN taper post |
| Hold Down                      | B13           |
| Weights (subject of variation) | 20.60 kg      |