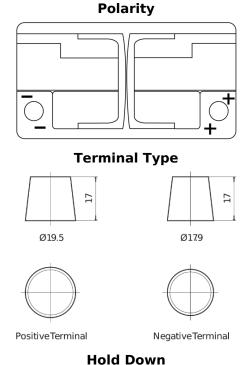

## **AGM TK800**

| Part number                    | TK800         |
|--------------------------------|---------------|
| Technology                     | AGM           |
| EAN/GTIN                       | 3661024055727 |
| Voltage                        | 12 V          |
| Capacity                       | 80.0 Ah       |
| CCA                            | 800 A         |
| Length                         | 315 mm        |
| Width                          | 175 mm        |
| Height                         | 190 mm        |
| Box size                       | L04           |
| Polarity                       | ETN 0         |
| Terminal Type                  | EN taper post |
| Hold Down                      | B13           |
| Weights (subject of variation) | 23.30 kg      |

## HOIG DOWN

5 notches

Design, features and specifications are subject to change without notice. We disclaim any representation or warranty, express or implied, concerning the data or recommendations, and in no event shall be liable for any loss or damage claimed to have arisen as a result. Some products may not be available in your local market.