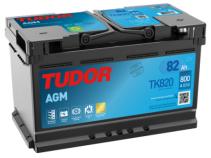

## **AGM TK820**

| Part number                    | TK820         |
|--------------------------------|---------------|
| Technology                     | AGM           |
| EAN/GTIN                       | 3661024057646 |
| Voltage                        | 12 V          |
| Capacity                       | 82.0 Ah       |
| CCA                            | 800 A         |
| Length                         | 315 mm        |
| Width                          | 175 mm        |
| Height                         | 190 mm        |
| Box size                       | L04           |
| Polarity                       | ETN 0         |
| Terminal Type                  | EN taper post |
| Hold Down                      | B13           |
| Weights (subject of variation) | 23.30 kg      |