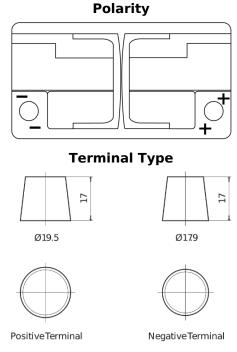

## **AGM TK820**

| Part number                    | TK820         |
|--------------------------------|---------------|
| Technology                     | AGM           |
| EAN/GTIN                       | 3661024057646 |
| Voltage                        | 12 V          |
| Capacity                       | 82.0 Ah       |
| CCA                            | 800 A         |
| Length                         | 315 mm        |
| Width                          | 175 mm        |
| Height                         | 190 mm        |
| Box size                       | L04           |
| Polarity                       | ETN 0         |
| Terminal Type                  | EN taper post |
| Hold Down                      | B13           |
| Weights (subject of variation) | 23.30 kg      |