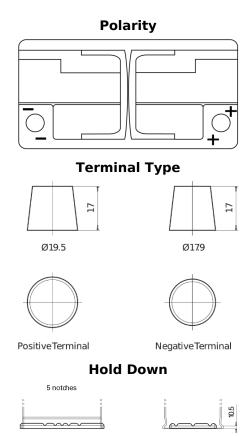

## **AGM TK960**

| Part number                    | TK960         |
|--------------------------------|---------------|
| Technology                     | AGM           |
| EAN/GTIN                       | 3661024057653 |
| Voltage                        | 12 V          |
| Capacity                       | 96.0 Ah       |
| CCA                            | 850 A         |
| Length                         | 353 mm        |
| Width                          | 175 mm        |
| Height                         | 190 mm        |
| Box size                       | L05           |
| Polarity                       | ETN 0         |
| Terminal Type                  | EN taper post |
| Hold Down                      | B13           |
| Weights (subject of variation) | 26.10 kg      |