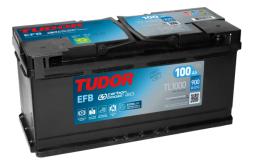

## **EFB TL1000**

| Part number                    | TL1000        |
|--------------------------------|---------------|
| Technology                     | EFB           |
| EAN/GTIN                       | 3661024057134 |
| Voltage                        | 12 V          |
| Capacity                       | 100.0 Ah      |
| CCA                            | 900 A         |
| Length                         | 353 mm        |
| Width                          | 175 mm        |
| Height                         | 190 mm        |
| Box size                       | L05           |
| Polarity                       | ETN 0         |
| Terminal Type                  | EN taper post |
| Hold Down                      | B13           |
| Weights (subject of variation) | 25.50 kg      |