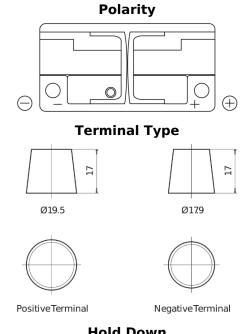

## **EFB TL1050**

| Part number                    | TL1050        |
|--------------------------------|---------------|
| Technology                     | EFB           |
| EAN/GTIN                       | 3661024057097 |
| Voltage                        | 12 V          |
| Capacity                       | 105.0 Ah      |
| CCA                            | 950 A         |
| Length                         | 392 mm        |
| Width                          | 175 mm        |
| Height                         | 190 mm        |
| Box size                       | L06           |
| Polarity                       | ETN 0         |
| Terminal Type                  | EN taper post |
| Hold Down                      | B13           |
| Weights (subject of variation) | 27.20 kg      |

## Hold Down 5 notches

Design, features and specifications are subject to change without notice. We disclaim any representation or warranty, express or implied, concerning the data or recommendations, and in no event shall be liable for any loss or damage claimed to have arisen as a result. Some products may not be available in your local market.