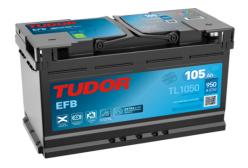

## **EFB TL1050**

| Part number                    | TL1050        |
|--------------------------------|---------------|
| Technology                     | EFB           |
| EAN/GTIN                       | 3661024057097 |
| Voltage                        | 12 V          |
| Capacity                       | 105.0 Ah      |
| CCA                            | 950 A         |
| Length                         | 392 mm        |
| Width                          | 175 mm        |
| Height                         | 190 mm        |
| Box size                       | L06           |
| Polarity                       | ETN 0         |
| Terminal Type                  | EN taper post |
| Hold Down                      | B13           |
| Weights (subject of variation) | 27.20 kg      |