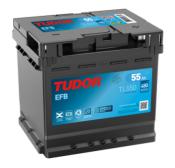

## **EFB TL550**

| Part number                    | TL550         |
|--------------------------------|---------------|
| Technology                     | EFB           |
| EAN/GTIN                       | 3661024056670 |
| Voltage                        | 12 V          |
| Capacity                       | 55.0 Ah       |
| CCA                            | 540 A         |
| Length                         | 207 mm        |
| Width                          | 175 mm        |
| Height                         | 190 mm        |
| Box size                       | L01           |
| Polarity                       | ETN 0         |
| Terminal Type                  | EN taper post |
| Hold Down                      | B13           |
| Weights (subject of variation) | 14.10 kg      |