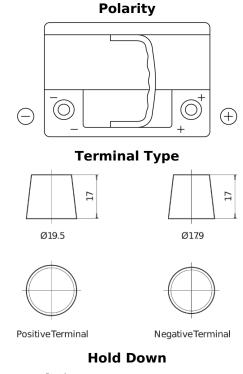

## **EFB TL600**

| Part number                    | TL600         |
|--------------------------------|---------------|
| Technology                     | EFB           |
| EAN/GTIN                       | 3661024055680 |
| Voltage                        | 12 V          |
| Capacity                       | 60.0 Ah       |
| CCA                            | 640 A         |
| Length                         | 242 mm        |
| Width                          | 175 mm        |
| Height                         | 190 mm        |
| Box size                       | L02           |
| Polarity                       | ETN 0         |
| Terminal Type                  | EN taper post |
| Hold Down                      | B13           |
| Weights (subject of variation) | 17.00 kg      |