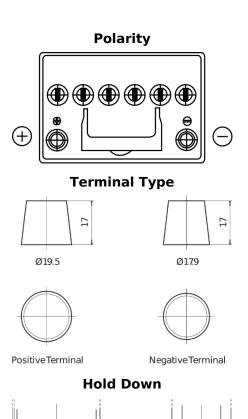

## **Batteries for Cars**

EFB TL605

| , | TUDOR 60   EFB TL405   ¥ 2 |
|---|----------------------------|
|   |                            |

| Part number                    | TL605         |
|--------------------------------|---------------|
| Technology                     | EFB           |
| EAN/GTIN                       | 3661024056649 |
| Voltage                        | 12 V          |
| Capacity                       | 60.0 Ah       |
| CCA                            | 520 A         |
| Length                         | 230 mm        |
| Width                          | 173 mm        |
| Height                         | 222 mm        |
| Box size                       | D23           |
| Polarity                       | ETN 1         |
| Terminal Type                  | EN taper post |
| Hold Down                      | B0            |
| Weights (subject of variation) | 15.80 kg      |
|                                |               |