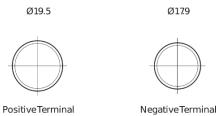

## **EFB TL652**

| Part number                    | TL652         |
|--------------------------------|---------------|
| Technology                     | EFB           |
| EAN/GTIN                       | 3661024056533 |
| Voltage                        | 12 V          |
| Capacity                       | 65.0 Ah       |
| CCA                            | 650 A         |
| Length                         | 278 mm        |
| Width                          | 175 mm        |
| Height                         | 175 mm        |
| Box size                       | LB3           |
| Polarity                       | ETN 0         |
| Terminal Type                  | EN taper post |
| Hold Down                      | B13           |
| Weights (subject of variation) | 16.20 kg      |