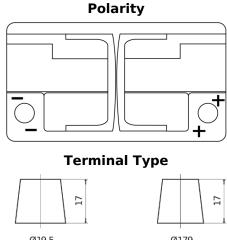

## **EFB TL652**

| Part number                    | TL652         |
|--------------------------------|---------------|
| Technology                     | EFB           |
| EAN/GTIN                       | 3661024056533 |
| Voltage                        | 12 V          |
| Capacity                       | 65.0 Ah       |
| CCA                            | 650 A         |
| Length                         | 278 mm        |
| Width                          | 175 mm        |
| Height                         | 175 mm        |
| Box size                       | LB3           |
| Polarity                       | ETN 0         |
| Terminal Type                  | EN taper post |
| Hold Down                      | B13           |
| Weights (subject of variation) | 16.20 kg      |