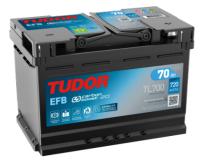

## **EFB TL700**

| Part number                    | TL700         |
|--------------------------------|---------------|
| Technology                     | EFB           |
| EAN/GTIN                       | 3661024055697 |
| Voltage                        | 12 V          |
| Capacity                       | 70.0 Ah       |
| CCA                            | 760 A         |
| Length                         | 278 mm        |
| Width                          | 175 mm        |
| Height                         | 190 mm        |
| Box size                       | L03           |
| Polarity                       | ETN 0         |
| Terminal Type                  | EN taper post |
| Hold Down                      | B13           |
| Weights (subject of variation) | 19.30 kg      |