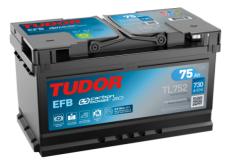

## **EFB TL752**

| Part number                    | TL752         |
|--------------------------------|---------------|
| Technology                     | EFB           |
| EAN/GTIN                       | 3661024056540 |
| Voltage                        | 12 V          |
| Capacity                       | 75.0 Ah       |
| CCA                            | 730 A         |
| Length                         | 315 mm        |
| Width                          | 175 mm        |
| Height                         | 175 mm        |
| Box size                       | LB4           |
| Polarity                       | ETN 0         |
| Terminal Type                  | EN taper post |
| Hold Down                      | B13           |
| Weights (subject of variation) | 18.60 kg      |