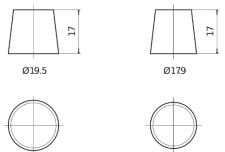

## **EFB TL754**

| Part number                    | TL754         |
|--------------------------------|---------------|
| Technology                     | EFB           |
| EAN/GTIN                       | 3661024057479 |
| Voltage                        | 12 V          |
| Capacity                       | 75.0 Ah       |
| CCA                            | 750 A         |
| Length                         | 260 mm        |
| Width                          | 173 mm        |
| Height                         | 222 mm        |
| Box size                       | D26           |
| Polarity                       | ETN 0         |
| Terminal Type                  | EN taper post |
| Hold Down                      | В0            |
| Weights (subject of variation) | 19.00 kg      |

## Polarity Terminal Type

PositiveTerminal NegativeTerminal

Design, features and specifications are subject to change without notice. We disclaim any representation or warranty, express or implied, concerning the data or recommendations, and in no event shall be liable for any loss or damage claimed to have arisen as a result. Some products may not be available in your local market.