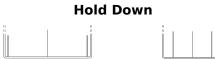

## **EFB TL754**

| Part number                    | TL754         |
|--------------------------------|---------------|
| Technology                     | EFB           |
| EAN/GTIN                       | 3661024057479 |
| Voltage                        | 12 V          |
| Capacity                       | 75.0 Ah       |
| CCA                            | 750 A         |
| Length                         | 260 mm        |
| Width                          | 173 mm        |
| Height                         | 222 mm        |
| Box size                       | D26           |
| Polarity                       | ETN 0         |
| Terminal Type                  | EN taper post |
| Hold Down                      | В0            |
| Weights (subject of variation) | 19.00 kg      |