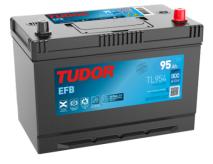

## **EFB TL954**

| Part number                    | TL954         |
|--------------------------------|---------------|
| Technology                     | EFB           |
| EAN/GTIN                       | 3661024056656 |
| Voltage                        | 12 V          |
| Capacity                       | 95.0 Ah       |
| CCA                            | 800 A         |
| Length                         | 306 mm        |
| Width                          | 173 mm        |
| Height                         | 222 mm        |
| Box size                       | D31           |
| Polarity                       | ETN 0         |
| Terminal Type                  | EN taper post |
| Hold Down                      | Korean B1     |
| Weights (subject of variation) | 21.80 kg      |