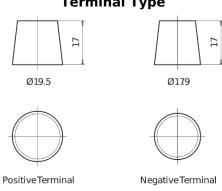

## **EFB TL954**

| Part number                    | TL954         |
|--------------------------------|---------------|
| Technology                     | EFB           |
| EAN/GTIN                       | 3661024056656 |
| Voltage                        | 12 V          |
| Capacity                       | 95.0 Ah       |
| CCA                            | 800 A         |
| Length                         | 306 mm        |
| Width                          | 173 mm        |
| Height                         | 222 mm        |
| Box size                       | D31           |
| Polarity                       | ETN 0         |
| Terminal Type                  | EN taper post |
| Hold Down                      | Korean B1     |
| Weights (subject of variation) | 21.80 kg      |