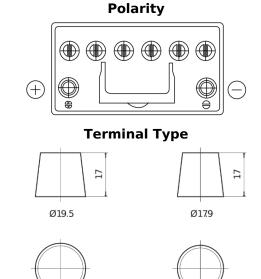

## **EFB TL955**

| Part number                    | TL955         |
|--------------------------------|---------------|
| Technology                     | EFB           |
| EAN/GTIN                       | 3661024056663 |
| Voltage                        | 12 V          |
| Capacity                       | 95.0 Ah       |
| CCA                            | 800 A         |
| Length                         | 306 mm        |
| Width                          | 173 mm        |
| Height                         | 222 mm        |
| Box size                       | D31           |
| Polarity                       | ETN 1         |
| Terminal Type                  | EN taper post |
| Hold Down                      | Korean B1     |
| Weights (subject of variation) | 21.80 kg      |