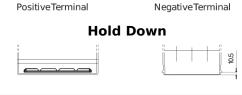

## **EFB TL955**

| Part number                    | TL955         |
|--------------------------------|---------------|
| Technology                     | EFB           |
| EAN/GTIN                       | 3661024056663 |
| Voltage                        | 12 V          |
| Capacity                       | 95.0 Ah       |
| CCA                            | 800 A         |
| Length                         | 306 mm        |
| Width                          | 173 mm        |
| Height                         | 222 mm        |
| Box size                       | D31           |
| Polarity                       | ETN 1         |
| Terminal Type                  | EN taper post |
| Hold Down                      | Korean B1     |
| Weights (subject of variation) | 21.80 kg      |