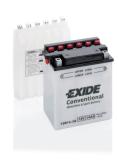

## **Conventional 12N14-3A**

| Part number                    | 12N14-3A      |
|--------------------------------|---------------|
| Technology                     | Flooded       |
| EAN/GTIN                       | 3661024033381 |
| Voltage                        | 12 V          |
| Capacity                       | 14.0 Ah       |
| CCA                            | 130 A         |
| Length                         | 135 mm        |
| Width                          | 90 mm         |
| Height                         | 165 mm        |
| Box size                       | C49           |
| Polarity                       | ETN 0         |
| Terminal Type                  | M08           |
| Hold Down                      | В0            |
| Weights (subject of variation) | 4.60 kg       |