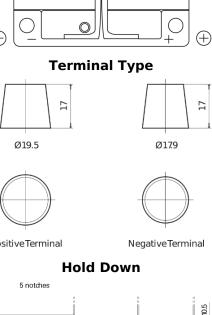

## **Power DB1100**

| Part number                    | DB1100        | Polarity         |
|--------------------------------|---------------|------------------|
| Technology                     | Flooded       |                  |
| EAN/GTIN                       | 3661024026239 |                  |
| Voltage                        | 12 V          |                  |
| Capacity                       | 110.0 Ah      |                  |
| CCA                            | 850 A         | Terminal T       |
| Length                         | 392 mm        |                  |
| Width                          | 175 mm        | 11               |
| Height                         | 190 mm        |                  |
| Box size                       | L06           | Ø19.5            |
| Polarity                       | ETN 0         |                  |
| Terminal Type                  | EN taper post |                  |
| Hold Down                      | B13           |                  |
| Weights (subject of variation) | 26.30 kg      | PositiveTerminal |
|                                |               | Hold Dov         |