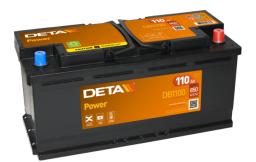

## **Power DB1100**

| Part number                    | DB1100        | Polarity         |
|--------------------------------|---------------|------------------|
| Technology                     | Flooded       |                  |
| EAN/GTIN                       | 3661024026239 |                  |
| Voltage                        | 12 V          |                  |
| Capacity                       | 110.0 Ah      |                  |
| CCA                            | 850 A         | Terminal T       |
| Length                         | 392 mm        |                  |
| Width                          | 175 mm        | 11               |
| Height                         | 190 mm        |                  |
| Box size                       | L06           | Ø19.5            |
| Polarity                       | ETN 0         |                  |
| Terminal Type                  | EN taper post |                  |
| Hold Down                      | B13           |                  |
| Weights (subject of variation) | 26.30 kg      | PositiveTerminal |
|                                |               | Hold Dov         |