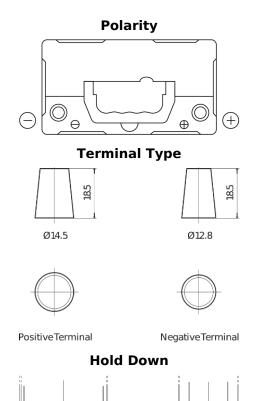

## Power DB456

| Part number                    | DB456          |
|--------------------------------|----------------|
| Technology                     | Flooded        |
| EAN/GTIN                       | 3661024024358  |
| Voltage                        | 12 V           |
| Capacity                       | 45.0 Ah        |
| CCA                            | 330 A          |
| Length                         | 237 mm         |
| Width                          | 127 mm         |
| Height                         | 227 mm         |
| Box size                       | B24            |
| Polarity                       | ETN 0          |
| Terminal Type                  | JIS taper post |
| Hold Down                      | В0             |
| Weights (subject of variation) | 11.40 kg       |