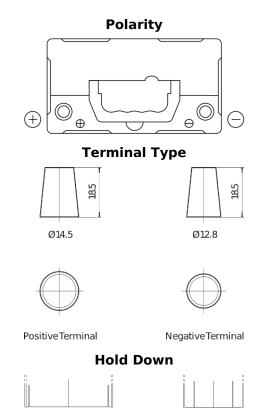

## Power DB457

| Part number                    | DB457          |
|--------------------------------|----------------|
| Technology                     | Flooded        |
| EAN/GTIN                       | 3661024024365  |
| Voltage                        | 12 V           |
| Capacity                       | 45.0 Ah        |
| CCA                            | 330 A          |
| Length                         | 237 mm         |
| Width                          | 127 mm         |
| Height                         | 227 mm         |
| Box size                       | B24            |
| Polarity                       | ETN 1          |
| Terminal Type                  | JIS taper post |
| Hold Down                      | В0             |
| Weights (subject of variation) | 11.40 kg       |