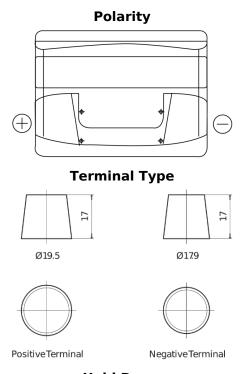

## Power DB501

| Part number                    | DB501         |
|--------------------------------|---------------|
| Technology                     | Flooded       |
| EAN/GTIN                       | 3661024024525 |
| Voltage                        | 12 V          |
| Capacity                       | 50.0 Ah       |
| CCA                            | 450 A         |
| Length                         | 207 mm        |
| Width                          | 175 mm        |
| Height                         | 190 mm        |
| Box size                       | L01           |
| Polarity                       | ETN 1         |
| Terminal Type                  | EN taper post |
| Hold Down                      | B13           |
| Weights (subject of variation) | 12.20 kg      |

## **Hold Down**

Design, features and specifications are subject to change without notice. We disclaim any representation or warranty, express or implied, concerning the data or recommendations, and in no event shall be liable for any loss or damage claimed to have arisen as a result. Some products may not be available in your local market.