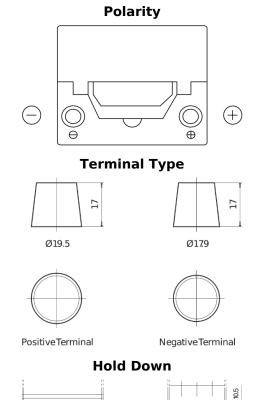

## Power DB504

| Part number                    | DB504         |
|--------------------------------|---------------|
| Technology                     | Flooded       |
| EAN/GTIN                       | 3661024024402 |
| Voltage                        | 12 V          |
| Capacity                       | 50.0 Ah       |
| CCA                            | 360 A         |
| Length                         | 200 mm        |
| Width                          | 173 mm        |
| Height                         | 222 mm        |
| Box size                       | D20           |
| Polarity                       | ETN 0         |
| Terminal Type                  | EN taper post |
| Hold Down                      | Korean B1     |
| Weights (subject of variation) | 12.90 kg      |