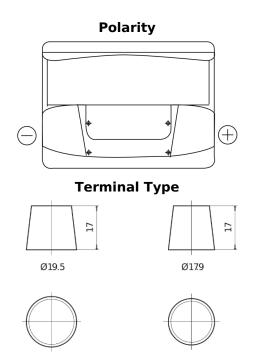

## **Product overview**

**Batteries for Cars** 

| Part number                    | DB602         |
|--------------------------------|---------------|
| Technology                     | Flooded       |
| EAN/GTIN                       | 3661024024631 |
| Voltage                        | 12 V          |
| Capacity                       | 60.0 Ah       |
| CCA                            | 540 A         |
| Length                         | 242 mm        |
| Width                          | 175 mm        |
| Height                         | 175 mm        |
| Box size                       | LB2           |
| Polarity                       | ETN 0         |
| Terminal Type                  | EN taper post |
| Hold Down                      | B13           |
| Weights (subject of variation) | 12.90 kg      |

## **Hold Down**

NegativeTerminal

PositiveTerminal

Design, features and specifications are subject to change without notice. We disclaim any representation or warranty, express or implied, concerning the data or recommendations, and in no event shall be liable for any loss or damage claimed to have arisen as a result. Some products may not be available in your local market.