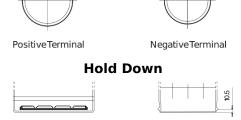

## Power DB604

| Part number                    | DB604         |
|--------------------------------|---------------|
| Technology                     | Flooded       |
| EAN/GTIN                       | 3661024024419 |
| Voltage                        | 12 V          |
| Capacity                       | 60.0 Ah       |
| CCA                            | 480 A         |
| Length                         | 230 mm        |
| Width                          | 173 mm        |
| Height                         | 222 mm        |
| Box size                       | D23           |
| Polarity                       | ETN 0         |
| Terminal Type                  | EN taper post |
| Hold Down                      | Korean B1     |
| Weights (subject of variation) | 14.60 kg      |