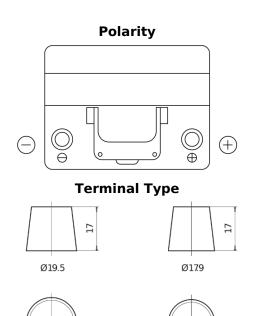

## Power DB604

| Part number                    | DB604         |
|--------------------------------|---------------|
| Technology                     | Flooded       |
| EAN/GTIN                       | 3661024024419 |
| Voltage                        | 12 V          |
| Capacity                       | 60.0 Ah       |
| CCA                            | 480 A         |
| Length                         | 230 mm        |
| Width                          | 173 mm        |
| Height                         | 222 mm        |
| Box size                       | D23           |
| Polarity                       | ETN 0         |
| Terminal Type                  | EN taper post |
| Hold Down                      | Korean B1     |
| Weights (subject of variation) | 14.60 kg      |