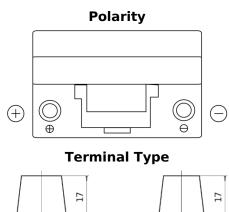

## Power DB705

| Part number                    | DB705         |
|--------------------------------|---------------|
| Technology                     | Flooded       |
| EAN/GTIN                       | 3661024024440 |
| Voltage                        | 12 V          |
| Capacity                       | 70.0 Ah       |
| CCA                            | 540 A         |
| Length                         | 270 mm        |
| Width                          | 173 mm        |
| Height                         | 222 mm        |
| Box size                       | D26           |
| Polarity                       | ETN 1         |
| Terminal Type                  | EN taper post |
| Hold Down                      | Korean B1+B6  |
| Weights (subject of variation) | 16.10 kg      |