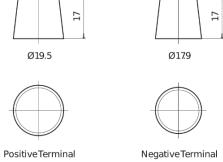

## Power DB705

| Part number                    | DB705         |
|--------------------------------|---------------|
| Technology                     | Flooded       |
| EAN/GTIN                       | 3661024024440 |
| Voltage                        | 12 V          |
| Capacity                       | 70.0 Ah       |
| CCA                            | 540 A         |
| Length                         | 270 mm        |
| Width                          | 173 mm        |
| Height                         | 222 mm        |
| Box size                       | D26           |
| Polarity                       | ETN 1         |
| Terminal Type                  | EN taper post |
| Hold Down                      | Korean B1+B6  |
| Weights (subject of variation) | 16.10 kg      |