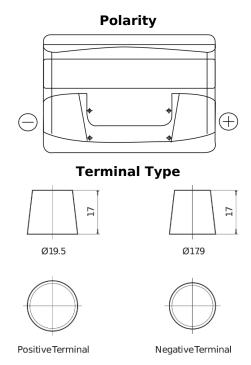

## Power DB712

| Part number                    | DB712         |
|--------------------------------|---------------|
| Technology                     | Flooded       |
| EAN/GTIN                       | 3661024024648 |
| Voltage                        | 12 V          |
| Capacity                       | 71.0 Ah       |
| CCA                            | 670 A         |
| Length                         | 278 mm        |
| Width                          | 175 mm        |
| Height                         | 175 mm        |
| Box size                       | LB3           |
| Polarity                       | ETN 0         |
| Terminal Type                  | EN taper post |
| Hold Down                      | B13           |
| Weights (subject of variation) | 15.30 kg      |